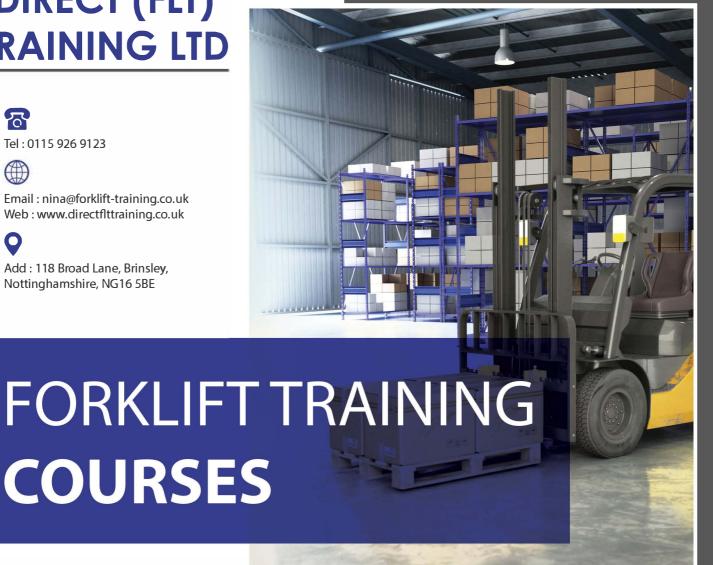

## COURSES AVAILABLE: BEGINNER, REFRESHER, CONVERSION, SEMI EXPERIENCED

Counterbalance Reach Double deep reach 4 way reach Order picker low med & high level

Narrow aisle (man up& down) Stackers (rider & walk) MEWP (scissor lift) Pivot steer (bendi – flexi) Side loaders

Pallet trucks (rider & pedestrian) 4 way counterbalance Tele-handler Rough terrain

**NOVICE COURSE 3 DAYS DURATION** 

REFRESHER COURSE 1 DAY DURATION

**CONVERSION COURSE** 1 DAY DURATION

**SEMI EXPERIENCED 2 DAYS DURATION** 

**COST £250 PLUS VAT PER DAY** 

- SHIFT PATTERNS FOLLOWED
- WEEKENDS AT NO EXTRA COST
- ALL PRICES INCLUSIVE OF CERTIFICATES

**NO TRAVEL CHARGE UNDER A 30 MILE RADIUS** 

FULLY QUALIFIED ACCREDITED TRAINING AT YOUR PREMISES TRAINING